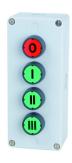

## Equipped insulated plastic enclosure with 4 pushbuttons IRF4

Description: fastening holes: Ø 4.2mm

Category: Equipped insulated plastic enclosures

Series: IRF

Protection class: II (protective insulation)

Degree of protection: IP65

Switching function: momentary action

Travel: 6 mm Illumination: no With labelling option: no

Contact equipment: 1 NC + 1 NO (per switching point)
Connection type: screw connection 2x 2.5 mm<sup>2</sup>