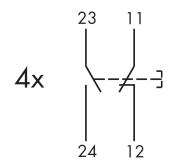

Degree of protection: IP65

Switching function: momentary action

Travel: 6 mm Illumination: no With labelling option: no

Contact equipment: 1 NC + 1 NO (per switching point)
Connection type: screw connection 2x 2.5 mm<sup>2</sup>

Cable entry: on the top/bottom:  $\emptyset$  21 mm /  $\emptyset$  21 mm

on the side/back: Ø 21 mm / Ø 19 mm

Electrical life: switching cycles: 1 million at 250 V/10(6) A

250,000 at 250 V/16(10) A 500,000 at 250 V/5 A (AC15)